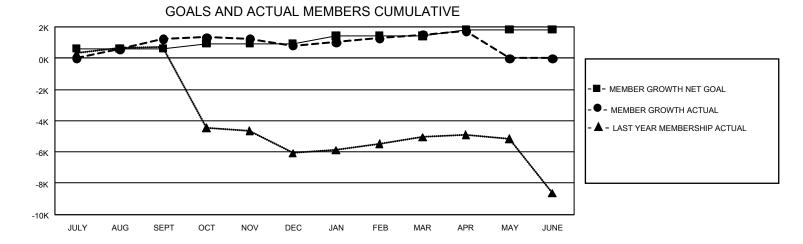

## GAT MONTHLY MEMBERSHIP PROGRESS REPORT

GMT Constitutional Area 6 - I, Group I

REPORT DOES NOT INCLUDE CLUBS IN UNDISTRICTED AREAS.

| Clubs                 |               |           |               | Members               |                         |                         |                                                    |
|-----------------------|---------------|-----------|---------------|-----------------------|-------------------------|-------------------------|----------------------------------------------------|
| RESULTS FOR 2023-2024 |               |           |               | RESULTS FOR 2023-2024 |                         |                         |                                                    |
| QUARTER               | NEW CLUB GOAL | NEW CLUBS | DROPPED CLUBS | QUARTER               | IBER GROWTH NET<br>GOAL | MEMBER GROWTH<br>ACTUAL | DROPPED MEMBERS<br>ACTUAL (including<br>transfers) |
| JULY/AUG/SEPT         | 57            | 43        | 14            | JULY/AUG/SEPT         | 610                     | 3,059                   | 1,444                                              |
| OCT/NOV/DEC           | 6             | 18        | 37            | OCT/NOV/DEC           | 325                     | 1,237                   | 1,562                                              |
| JAN/FEB/MAR           | 54            | 22        | 12            | JAN/FEB/MAR           | 500                     | 1,304                   | 483                                                |
| APR/MAY/JUNE          | 33            | 7         | 2             | APR/MAY/JUNE          | 405                     | 531                     | 228                                                |