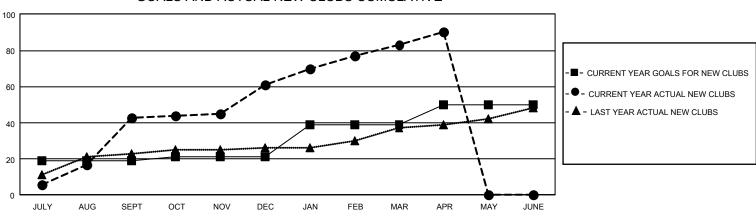

## GAT MONTHLY MEMBERSHIP PROGRESS REPORT

GMT Constitutional Area 6 - I, Group I

REPORT DOES NOT INCLUDE CLUBS IN UNDISTRICTED AREAS.

| Clubs                 |               |           |               | Members               |                         |                         |                                                    |
|-----------------------|---------------|-----------|---------------|-----------------------|-------------------------|-------------------------|----------------------------------------------------|
| RESULTS FOR 2023-2024 |               |           |               | RESULTS FOR 2023-2024 |                         |                         |                                                    |
| QUARTER               | NEW CLUB GOAL | NEW CLUBS | DROPPED CLUBS | QUARTER               | IBER GROWTH NET<br>GOAL | MEMBER GROWTH<br>ACTUAL | DROPPED MEMBERS<br>ACTUAL (including<br>transfers) |
| JULY/AUG/SEPT         | 57            | 43        | 14            | JULY/AUG/SEPT         | 610                     | 3,059                   | 1,444                                              |
| OCT/NOV/DEC           | 6             | 18        | 37            | OCT/NOV/DEC           | 325                     | 1,237                   | 1,562                                              |
| JAN/FEB/MAR           | 54            | 22        | 12            | JAN/FEB/MAR           | 500                     | 1,304                   | 483                                                |
| APR/MAY/JUNE          | 33            | 7         | 2             | APR/MAY/JUNE          | 405                     | 531                     | 228                                                |